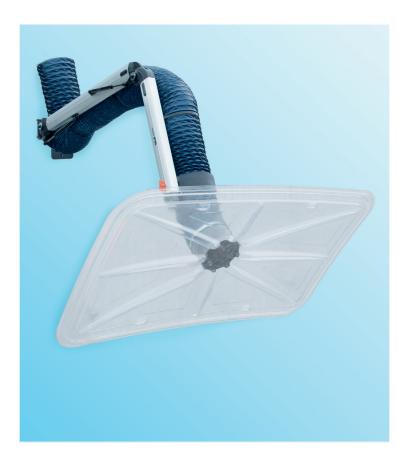

# The ideal extractor for industrial environments.

Fumex PRG is based upon the PR arm that with new technology in combination with new materials and a focus on design gives Fumex PRG many new and important advantages:

- Unique ease of manoeuvrability.
- High positional stability.
- Hood in PVC designed for maximum capture efficiency and extraction.

PRG's design is based on FUMEX's basic principles:

- External arm support.
- Supplied partially assembled for ease of installation.

PRG can be equipped with LED lighting and/or switch to control fan/damper.

FUMEX PRG is available in the lengths 2, 3 & 4 m.

The Fumex range also includes fans, accessories, automatic control gear and filters for local extraction