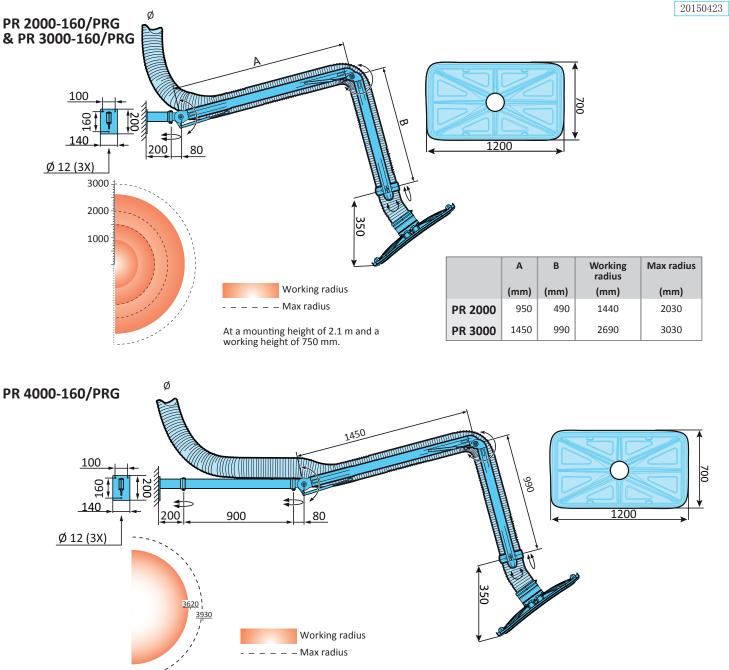

LOCAL EXTRACTORS Pure advantages

At a mounting height of 2.1 m and a working height of 750 mm.

PRG can be equipped with LED lighting and/or switch to control fan/damper.

FUMEX PRG is available in the lengths 2, 3 & 4 m.

The Fumex range also includes fans, accessories, automatic control gear and filters for local extraction